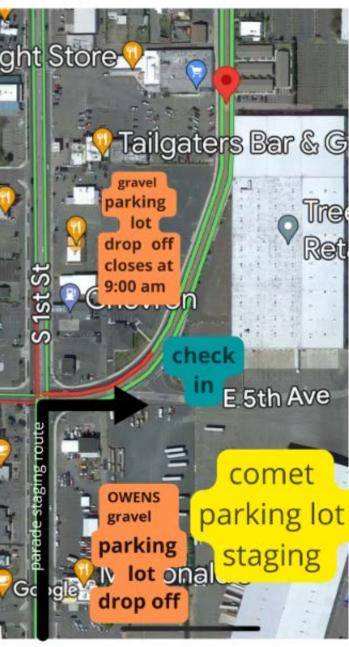

## Felah Community Days

Saturday, May 17th

Selah Community Days Parade 5/17/25 10 AM - Noon

7:15-9:00 check in: BEST WAY TO KEEP TRAFFIC FLOWING. COME IN FROM THE SOUTH SIDE OF SELAH, HEAD NORTH ON 1ST STREET, MERGE INTO RIGHT TURN ONLY LANE BY MCDONALD'S. FLOATS AND ENTRIES WILL BE DIRECTED INTO COMET PARKING LOT, DROP OFFS INTO OWENS GRAVEL LOT AND THE LOT JUST ACROSS THE WAY BY SELAH VISION. NEW: WICKED BREW DRINKS ON SITE! 7:15 BEGIN TO CHECK IN - 9:15 END

- Check in table will be right inside the COMET LOT
- ONE PERSON CHECKS IN FROM GROUP
   Parade number picked up,(place drivers side front window) directed to spot.
- Portable potties will be available.
   7:15 Drop offs: Gravel lot next to Comet Parking lot as well as the gravel lot by Selah Vision (closes at 9:00)
   8:15 JUDGES ARRIVE

8:45 Floats, Cars, Car Clubs, Commercial, Non-profits, Bands, Dance and Drill will be judged in staging area.

8:45 ALL PARTICIPANTS WANTING TO BE JUDGED MUST BE IN POSITION 8:45 GRAND MARSHAL, HONORED VET, VOLUNTEER OF YEAR, PIONEER OF THE YEAR CHECK IN

9:00 Jim Clements to Goodlander begin to close.

9:00 Clubs carrying banners Grand Marshal, Mayor, Veteran, Volunteer, Pioneer will already be designated and banners sent to staging area. 9:15 Staging and Drop off closes 9:45 JUDGING IS COMPLETE 9:50 TROPHIES AWARDED and banners dispersed.

10:00 PARADE STARTS - Jim Clements to North Park Ctr. DR. (by Banner Bank) De-Staging: DO NOT STOP ON THE PARADE ROUTE. Keep moving until your group is completely off of the parade route Banners collected at end of route.